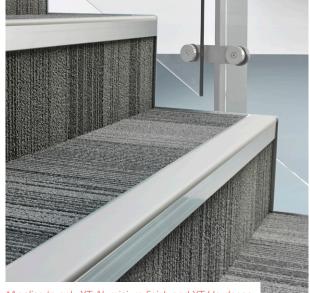

### Stair Edgings

XT Range\*

\*Applies to only XT Aluminium finish and XT Hardnose profiles with a choice of Interior or Xtra-grip inserts.

Traditional Aluminium A&G Range