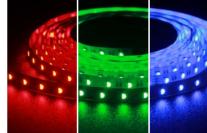

### 20w Colour Changing LED Tapes - 24v

Offers fantastic colour control, allowing you to select any shade of the colour spectrum by mixing red, green and blue whilst also giving you the option of a perfect white light from dedicated white LEDs.