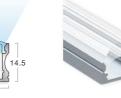

## **Select your Aluminium Profile**

## **Choose your LED Tape & Colour**

Profile Options

Thin Surface Profile

300mm minimum

bend radius

**Bendable Profile** 

Ø

**Deep Surface Profile** 