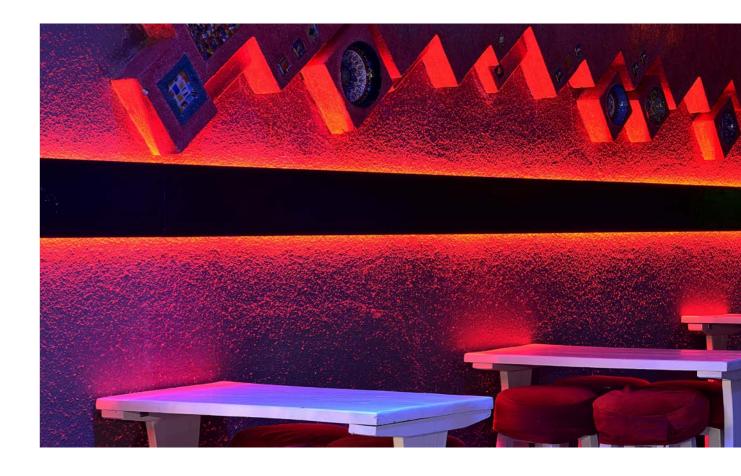

### 20w Colour Changing LED Tapes - 24v

Offers fantastic colour control, allowing you to select any shade of the colour spectrum by mixing red, green and blue whilst also giving you the option of a perfect white light from dedicated white LEDs.