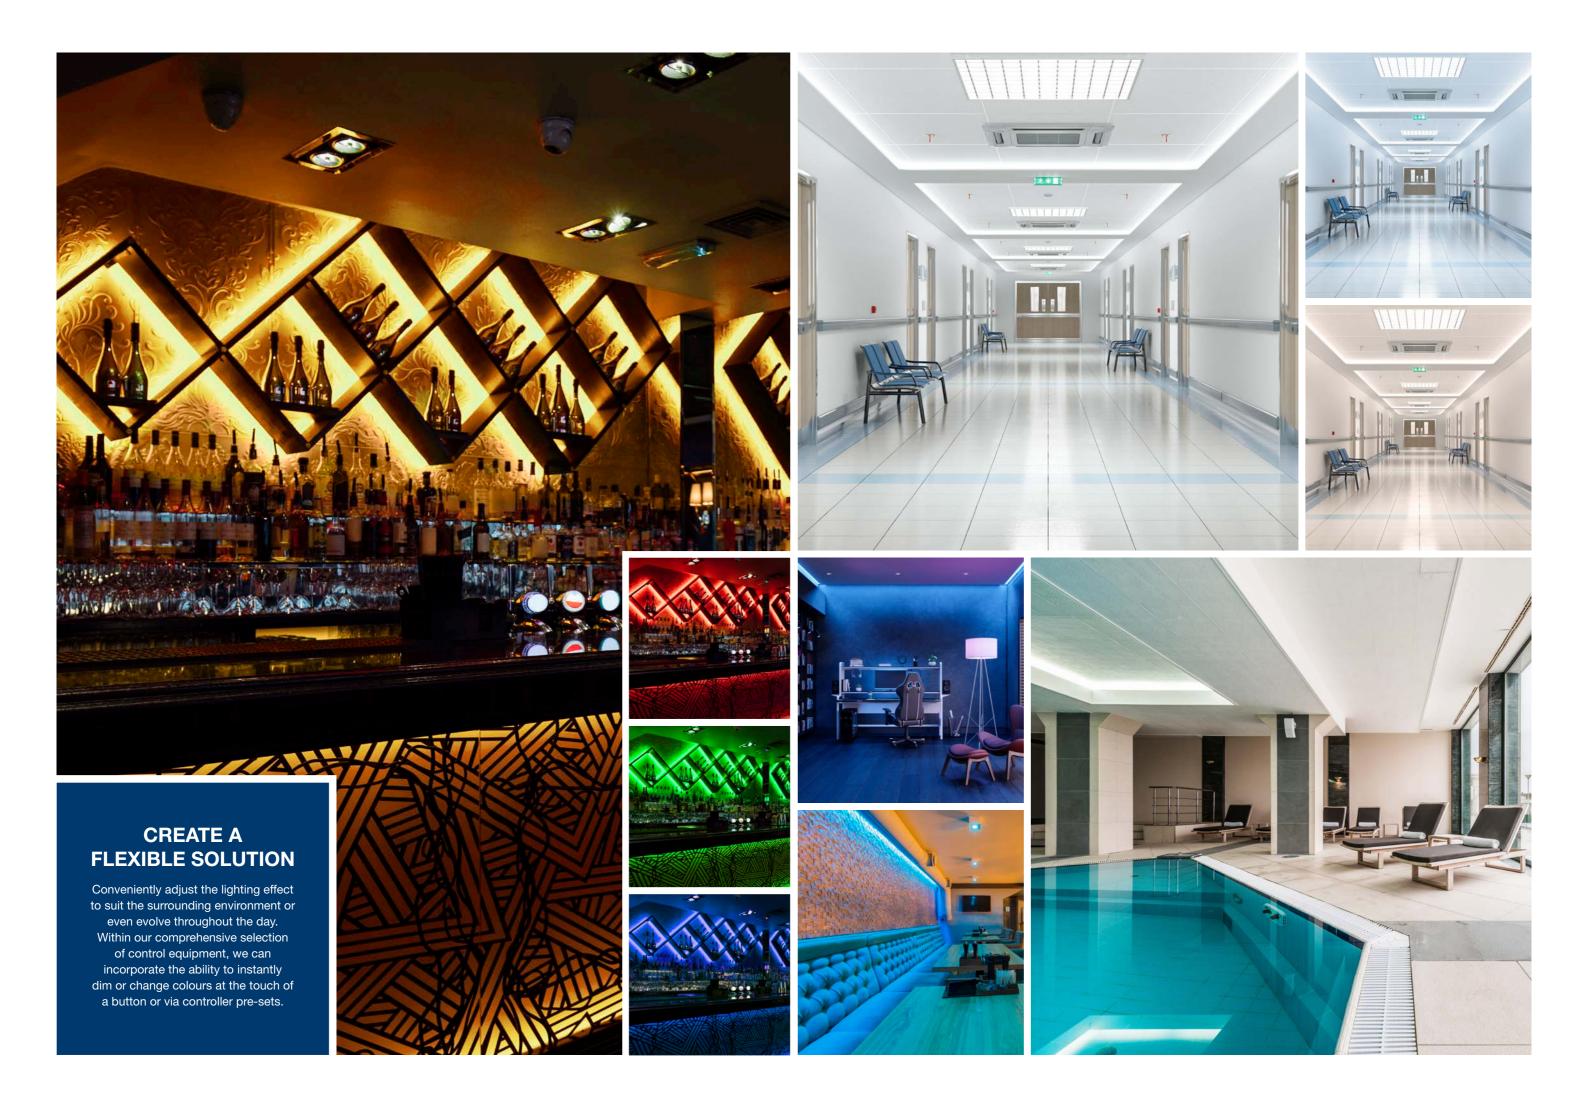

## Take control of your LED Lighting System

Our comprehensive range of control equipment, coupled with our expert technical knowledge, allow us to work with you to create a tailored package that incorporates as little or as much functionality as your project requires. Whether it's to simply switch on and off, or the ability to set your lighting to replicate natural daylight cycles, we can build this into your overall solution.

Controllers are available to complement our full range of LED Tapes. Choose from a selection of hand held remotes or wall mounted options.

For more details call us on 01625 428 922