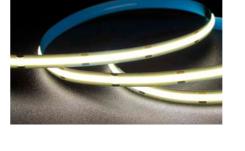

### 10w & 15w Spotless LED Tapes – 24v

Featuring cutting-edge LED chip-on-board (COB) technology, individual LEDs are packed much closer together to create an incredibly smooth linear lighting output, eliminating the potential for any visible 'dotting' effect. We recommend combining these with our thin or shallow aluminium profiles.