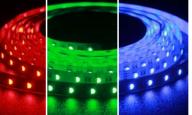

### 20w Colour Changing LED Tapes - 24v

Offers fantastic colour control, allowing you to select any shade of the colour spectrum by mixing red, green and blue whilst also giving you the option of a perfect white light from dedicated white LEDs.