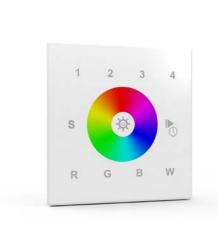

## Take control of your LED Lighting System

Our comprehensive range of control equipment, coupled with our expert technical knowledge, allow us to work with you to create a tailored package that incorporates as little or as much functionality as your project requires. Whether it's to simply switch on and off, or the ability to set your lighting to replicate natural daylight cycles, we can build this into your overall solution.

Controllers are available to complement our full range of LED Tapes. Choose from a selection of hand held remotes or wall mounted options.

For more details call us on 01625 428 922