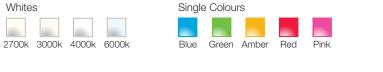

**Optic Lens Profile** 

**Colour Availability** Whites 2700k 3000k 4000k 6000k

Colour Availability Whites

Enables you to conveniently adjust the tone of lighting to create any shade of white within a colour temperature range of 2700k and 6500k when combined with a suitable controller.

### 24w Dual-White CCT LED Tapes - 24v

| <br> | 6500k<br>Cool White |
|------|---------------------|