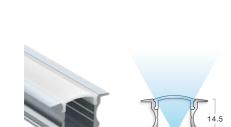

## **Select your Aluminium Profile**

## **Choose your LED Tape & Colour**

Profile Options

Thin Surface Profile

300mm minimum

bend radius

**Bendable Profile** 

Ø

**Deep Surface Profile** 