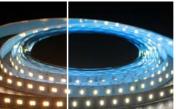

**Optic Lens Profile** 

**Colour Availability** Whites 2700k 3000k 4000k 6000k

Colour Availability Whites

Enables you to conveniently adjust the tone of lighting to create any shade of white within a colour temperature range of 2700k and 6500k when combined with a suitable controller.

2700k Warm White

**Corner Profile** 

Shallow Recessed Profile

Flush Recessed (Plaster-In) Profile

Flat Base Profile

Walk Over Profile