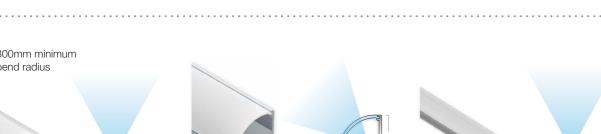

## **Select your Aluminium Profile**

## **Choose your LED Tape & Colour**

Profile Options

Thin Surface Profile

300mm minimum

bend radius

**Bendable Profile** 

Ø

**Deep Surface Profile** 

2700k Warm White

**Corner Profile** 

Shallow Recessed Profile

Flush Recessed (Plaster-In) Profile

Flat Base Profile

Walk Over Profile