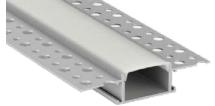

2700k Warm White

**Corner Profile** 

Shallow Recessed Profile

Flush Recessed (Plaster-In) Profile

Flat Base Profile

Walk Over Profile