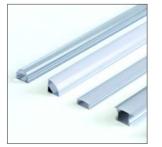

## Creating the desired effect is achieved by combining three key elements

**Aluminium Profiles** With options to suit the most commonly encountered scenarios, we offer ten aluminium profiles designed for housing any of our LED Tapes.

## **Select your Aluminium Profile**