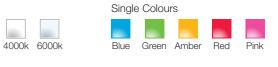

### **LED** Tapes A comprehensive choice of commercial grade LED Tapes are available spanning across four

tape formats and a wide selection of LED colour options.

### 20w Colour Changing LED Tapes - 24v

Offers fantastic colour control, allowing you to select any shade of the colour spectrum by mixing red, green and blue whilst also giving you the option of a perfect white light from dedicated white LEDs.