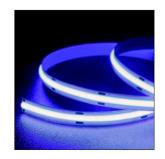

### **LED** Tapes A comprehensive choice of commercial grade LED Tapes are available spanning across four

tape formats and a wide selection of LED colour options.

### 10w Traditional LED Tapes – 24v

Comprising of dozens of light-emitting diodes mounted serially on a strong, flexible printed circuit board our Traditional LED Tapes can be incorporated into a well designed lighting installation to produce a smooth band of light.