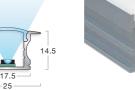

2700k Warm White

**Corner Profile** 

Shallow Recessed Profile

Flush Recessed (Plaster-In) Profile

Flat Base Profile

Walk Over Profile