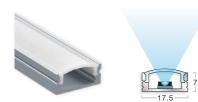

## **Select your Aluminium Profile**

## **Choose your LED Tape & Colour**

Profile Options

Thin Surface Profile

300mm minimum

bend radius

**Bendable Profile** 

Ø

**Deep Surface Profile** 