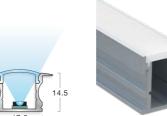

## **Select your Aluminium Profile**

## **Choose your LED Tape & Colour**

Profile Options

Thin Surface Profile

300mm minimum

bend radius

**Bendable Profile** 

Ø

**Deep Surface Profile** 