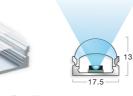

## **Select your Aluminium Profile**

## **Choose your LED Tape & Colour**

Profile Options

Thin Surface Profile

300mm minimum

bend radius

**Bendable Profile** 

Ø

**Deep Surface Profile** 

**Optic Lens Profile** 

**Colour Availability** Whites 2700k 3000k 4000k 6000k

Colour Availability Whites

Enables you to conveniently adjust the tone of lighting to create any shade of white within a colour temperature range of 2700k and 6500k when combined with a suitable controller.

2700k Warm White

**Corner Profile** 

Shallow Recessed Profile

Flush Recessed (Plaster-In) Profile

Flat Base Profile

Walk Over Profile