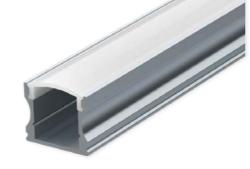

## **Select your Aluminium Profile**

## **Choose your LED Tape & Colour**

Profile Options

Thin Surface Profile

300mm minimum

bend radius

**Bendable Profile** 

Ø

**Deep Surface Profile** 