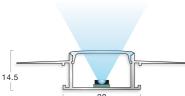

2700k Warm White

**Corner Profile** 

Shallow Recessed Profile

Flush Recessed (Plaster-In) Profile

Flat Base Profile

Walk Over Profile