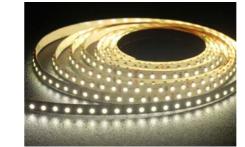

### 10w Traditional LED Tapes – 24v

Comprising of dozens of light-emitting diodes mounted serially on a strong, flexible printed circuit board our Traditional LED Tapes can be incorporated into a well designed lighting installation to produce a smooth band of light.

### 10w & 15w Spotless LED Tapes – 24v

Featuring cutting-edge LED chip-on-board (COB) technology, individual LEDs are packed much closer together to create an incredibly smooth linear lighting output, eliminating the potential for any visible 'dotting' effect. We recommend combining these with our thin or shallow aluminium profiles.