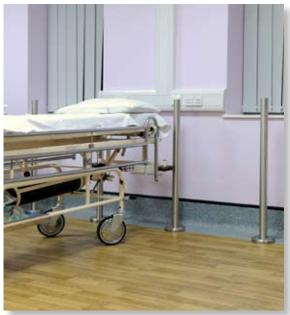

#### **Application:**

A complete wall protection system from Gradus has been installed at the newly refurbished Lysholm Department of Neuroradiology at the National Hospital for Neurology and Neurosurgery (NHNN).

Supplied and fitted by the Gradus Contracts Team, the system includes wall guards, corner guards, kickplates and bollards from the stainless steel range, plus handrails from the 450 timber range, which is designed to meet guidelines in Approved Document M, BS8300:2009 and HBN00-04. All products will help to reduce on going repair and maintenance costs and improve the long-term appearance of the interior environment while protecting the surfaces from heavy to severe impact and abrasion caused by beds, trolleys and medical equipment.

450 Timber Handrail and Stainless Steel Wall Guards, Rubrails and Kickplates

Stainless Steel Wall Guards and Kickplates

Gradus Accessories Park Green Macclesfield Cheshire SK117LZ England UK Tel: 01625 428922 Fax: 01625 433949