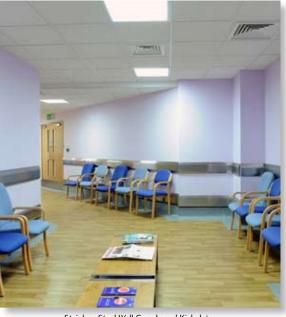

#### **Application:**

A complete wall protection system from Gradus has been installed at the newly refurbished Lysholm Department of Neuroradiology at the National Hospital for Neurology and Neurosurgery (NHNN).

Supplied and fitted by the Gradus Contracts Team, the system includes wall guards, corner guards, kickplates and bollards from the stainless steel range, plus handrails from the 450 timber range, which is designed to meet guidelines in Approved Document M, BS8300:2009 and HBN00-04. All products will help to reduce on going repair and maintenance costs and improve the long-term appearance of the interior environment while protecting the surfaces from heavy to severe impact and abrasion caused by beds, trolleys and medical equipment.