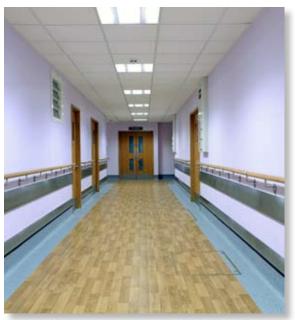

#### **Application:**

A complete wall protection system from Gradus has been installed at the newly refurbished Lysholm Department of Neuroradiology at the National Hospital for Neurology and Neurosurgery (NHNN).

Supplied and fitted by the Gradus Contracts Team, the system includes wall guards, corner guards, kickplates and bollards from the stainless steel range, plus handrails from the 450 timber range, which is designed to meet guidelines in Approved Document M, BS8300:2009 and HBN00-04. All products will help to reduce on going repair and maintenance costs and improve the long-term appearance of the interior environment while protecting the surfaces from heavy to severe impact and abrasion caused by beds, trolleys and medical equipment.

450 Timber Handrail and Stainless Steel Wall Guards, Rubrails and Kickplates

Stainless Steel Wall Guards and Kickplates

Gradus Accessories Park Green Macclesfield Cheshire SK117LZ England UK Tel: 01625 428922 Fax: 01625 433949