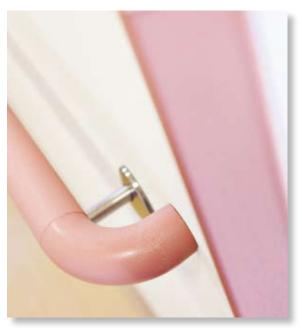

## Gradus wall protection systems

Product Specified: 950 Handrail

High Impact Corner Guard BL800 Bed Protector

Gradus installed a comprehensive wall protection system, consisting of handrails, corner guards and bed protectors, throughout the department to help protect the attractive new décor from scuffs, scrapes and stains.