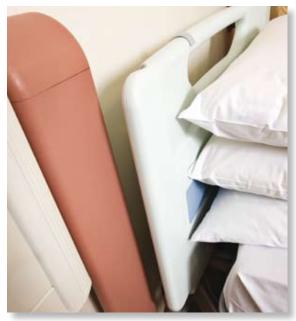

## Gradus wall protection systems

Product Specified: 950 Handrail

High Impact Corner Guard BL800 Bed Protector

Gradus installed a comprehensive wall protection system, consisting of handrails, corner guards and bed protectors, throughout the department to help protect the attractive new décor from scuffs, scrapes and stains.