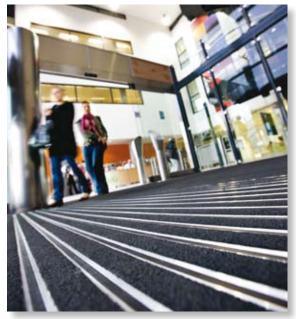

## Gradus primary barrier matting

**Product Specified:** Esplanade Plus

**Primary Brrier Matting** 

Colour Specified: Swift

## **Application:**

Gradus Esplanade Plus primary barrier matting was supplied to the Learning Resource Centre at Liverpool John Moores University. Suitable for use in interior or exterior locations, subject to heavy foot and wheeled traffic, Gradus' Esplanade Plus primary barrier matting was installed in the main building entrance, providing a safe and attractive entrance for students.

Esplanade Plus helps to reduce the amount of moisture and soil tracked in, and also helps to improve safety by reducing the risk of slip accidents caused by wet or soiled floors.

The Directors at the University required a matt that was durable enough to cope with heavy everyday use, perform an important safety function and also help maintain the appearance of the surrounding floor coverings.