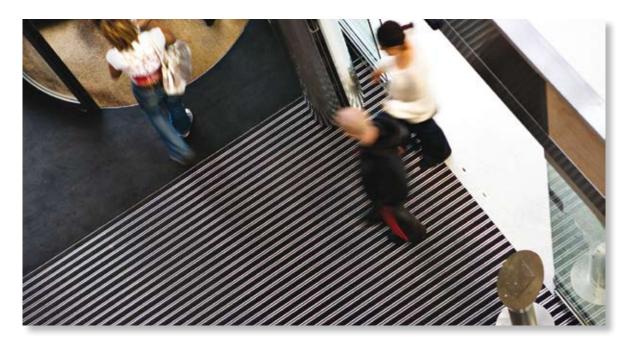

## Gradus primary barrier matting

**Product Specified:** Esplanade Plus

**Primary Brrier Matting** 

Colour Specified: Swift

## **Application:**

Gradus Esplanade Plus primary barrier matting was supplied to the Learning Resource Centre at Liverpool John Moores University. Suitable for use in interior or exterior locations, subject to heavy foot and wheeled traffic, Gradus' Esplanade Plus primary barrier matting was installed in the main building entrance, providing a safe and attractive entrance for students.

Esplanade Plus helps to reduce the amount of moisture and soil tracked in, and also helps to improve safety by reducing the risk of slip accidents caused by wet or soiled floors.

The Directors at the University required a matt that was durable enough to cope with heavy everyday use, perform an important safety function and also help maintain the appearance of the surrounding floor coverings.