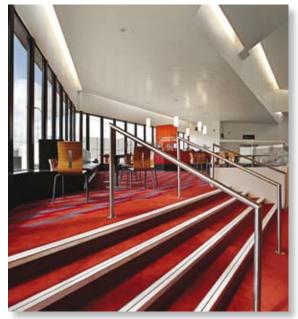

## Application:

Gradus aluminium stair edgings have been installed at the Crucible Theatre in Sheffield, helping to create a safe and stylish environment for visitors to the renowned entertainment venue.

The stair edgings were installed on the staircases in the reception area and main auditorium, which has now been awarded Grade II listed status.

Designed to reduce the risk of trip and slip accidents on staircases, the double channel profile was used to increase the surface area of the slip-resistant material, whilst also providing a stair edging durable enough for use in heavily pedestrianised areas.

Snowdrift inserts were used to define the step edge by providing a suitable colour contrast with the carpet, in line with BS8300: 2009 and Approved Document M of The Building Regulations 2000.

Suitable for use in interior and exterior environments and available in a choice of options, the CT range has profile designs available to accommodate most stair shapes.