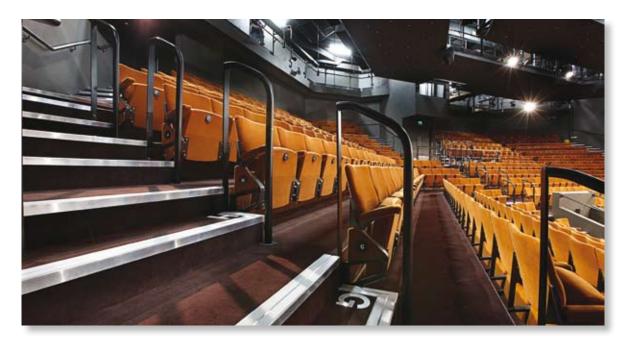

## Application:

Gradus aluminium stair edgings have been installed at the Crucible Theatre in Sheffield, helping to create a safe and stylish environment for visitors to the renowned entertainment venue.

The stair edgings were installed on the staircases in the reception area and main auditorium, which has now been awarded Grade II listed status.

Designed to reduce the risk of trip and slip accidents on staircases, the double channel profile was used to increase the surface area of the slip-resistant material, whilst also providing a stair edging durable enough for use in heavily pedestrianised areas.

Snowdrift inserts were used to define the step edge by providing a suitable colour contrast with the carpet, in line with BS8300: 2009 and Approved Document M of The Building Regulations 2000.

Suitable for use in interior and exterior environments and available in a choice of options, the CT range has profile designs available to accommodate most stair shapes.