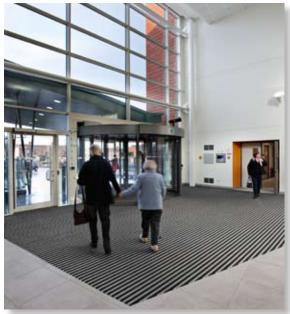

#### **Application:**

Esplanade Plus with Swift (black) wipers was fitted at the main entrance in a bespoke shape leading from revolving doors, in addition to two other access points where the matting was fitted in an 'L' shape, providing a designated walkway for visitors and staff.