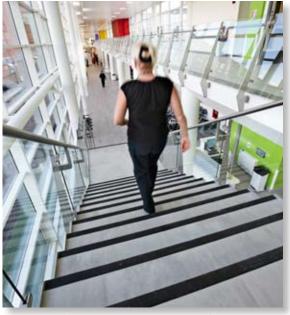

In addition, two different profiles from the aluminium range of stair edgings were fitted throughout the hospital. Folostair FSL stair edgings, specifically designed for use with ceramic tiles, were fitted on the main atrium staircase whilst ADM stair edgings were fitted on the 6 back staircases to ensure the safety of all users circulating between floors.

Specified with black inserts to contrast with the light grey flooring and highlight the step edge, both profiles measure 55mm on the tread and riser to meet Approved Document M guidelines.

ADM 55mm x 55mm Aluminium Stair Edgings