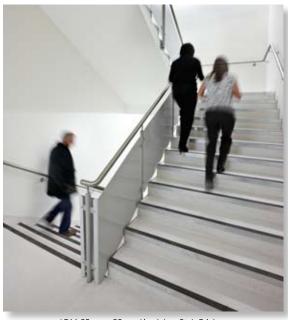

In addition, two different profiles from the aluminium range of stair edgings were fitted throughout the hospital. Folostair FSL stair edgings, specifically designed for use with ceramic tiles, were fitted on the main atrium staircase whilst ADM stair edgings were fitted on the 6 back staircases to ensure the safety of all users circulating between floors.

Specified with black inserts to contrast with the light grey flooring and highlight the step edge, both profiles measure 55mm on the tread and riser to meet Approved Document M guidelines.

ADM 55mm x 55mm Aluminium Stair Edgings