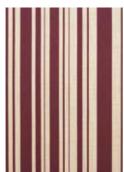

## creations... inspired by you!

Creations is the new revolutionary digital print offer from Gradus which offers total design flexibility combined with a unique linen look Trevira CS basecloth.

- Creations offers over 1900 colour variations that can be applied to the 6 standard monochrome designs Lagos, Laguna, Selema, Palmares, Benamor and Alamos
- Flexibility of developing bespoke fabric designs including individual logos that can be reproduced in any of the available colour shades for relatively small volumes
- 2 metre customer samples for design/colour approval
- Lisbon cloth 265 gr/m² (140cm width) linen look Trevira CS print base that uses a clever twisted polyester yarn which gives the random linen appearance

Passes M1 according to French Standard NF P 92-503-507

Fully washable

laguna

benamor

alamos

selema

lagos

17=1018