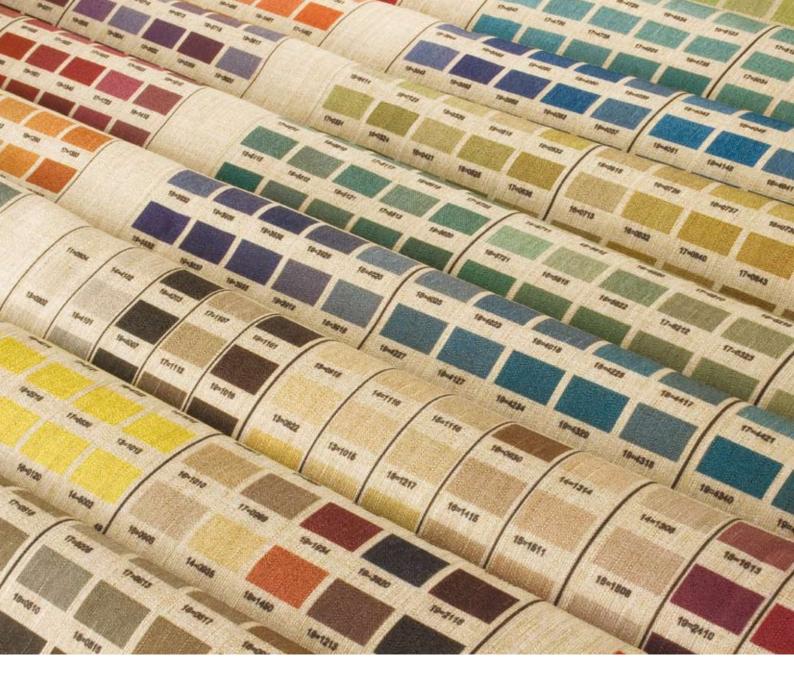

## creations... inspired by you!

Creations is the new revolutionary digital print offer from Gradus which offers total design flexibility combined with a unique linen look Trevira CS basecloth.

- Creations offers over 1900 colour variations that can be applied to the 6 standard monochrome designs Lagos, Laguna, Selema, Palmares, Benamor and Alamos
- Flexibility of developing bespoke fabric designs including individual logos that can be reproduced in any of the available colour shades for relatively small volumes
- 2 metre customer samples for design/colour approval
- Lisbon cloth 265 gr/m² (140cm width) linen look Trevira CS print base that uses a clever twisted polyester yarn which gives the random linen appearance

## 1900 colour variations

printed with a logo

viper - digital printing machine