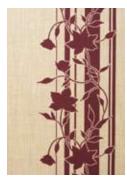

## creations... inspired by you!

Creations is the new revolutionary digital print offer from Gradus which offers total design flexibility combined with a unique linen look Trevira CS basecloth.

- Creations offers over 1900 colour variations that can be applied to the 6 standard monochrome designs Lagos, Laguna, Selema, Palmares, Benamor and Alamos
- Flexibility of developing bespoke fabric designs including individual logos that can be reproduced in any of the available colour shades for relatively small volumes
- 2 metre customer samples for design/colour approval
- Lisbon cloth 265 gr/m² (140cm width) linen look Trevira CS print base that uses a clever twisted polyester yarn which gives the random linen appearance

Passes M1 according to French Standard NF P 92-503-507

Fully washable

laguna

benamor

alamos

selema

lagos

17=1018