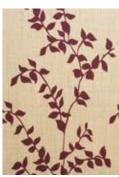

## creations... inspired by you!

Creations is the new revolutionary digital print offer from Gradus which offers total design flexibility combined with a unique linen look Trevira CS basecloth.

- Creations offers over 1900 colour variations that can be applied to the 6 standard monochrome designs Lagos, Laguna, Selema, Palmares, Benamor and Alamos
- Flexibility of developing bespoke fabric designs including individual logos that can be reproduced in any of the available colour shades for relatively small volumes
- 2 metre customer samples for design/colour approval
- Lisbon cloth 265 gr/m² (140cm width) linen look Trevira CS print base that uses a clever twisted polyester yarn which gives the random linen appearance

Passes M1 according to French Standard NF P 92-503-507

Fully washable

laguna

benamor

alamos

selema

lagos

17=1018